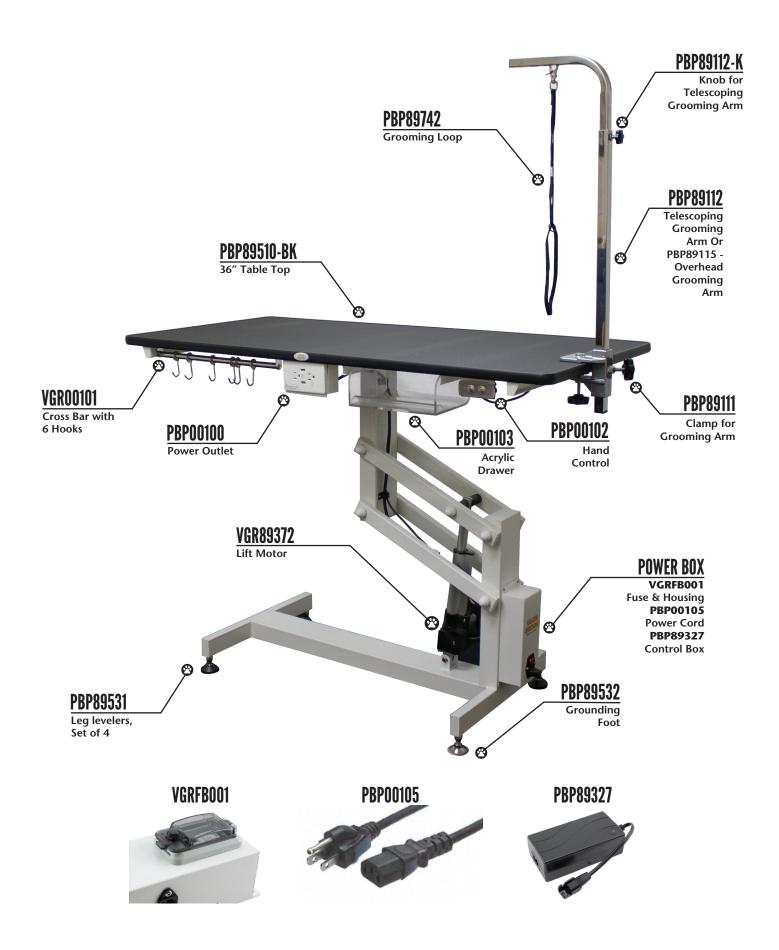

# VGR89370 Replacement Parts

## VGR89370 Replacement Parts

### Always make sure table is plugged in and switch on "Schneider box" is on before diagnosing any issues.

July of 2018 is when all tables should have gone out of Ryan's with the "Schneider Box" installed. Anything before that will most likely be a "Rocker Switch/Fuse plug" and need a "Schneider Box" sent out for free to that customer.

Main difference between a "Rocker Switch/Fuse Plug" and "Schneider Box". The "Schneider Box" will have a switch with a clear plastic window over it.

#### If Table does not go up or down

- Have customer check power cord with a known good cord. Usually a TV or a Desktop computer will use the same power cord. If it works with a known good cord send (Power Cord) PBP00105. (If no known good cord, see next step)
- If table still does not work send (Control Box) PBP89327 and (Power Cord)
  PBP00105
- If table still does not work send (Hand Switch) **PBP00102**
- If tables still does not work send (Motor) PBP89372
- If table still does not work send (Schneider Box/ Fuse and Housing)
  VGRFB001

#### If table goes up or down on its own (Has power)

 Send (Hand Control) PBP00102 or (foot Pedal) PBP89830 (depends on year table was bought)

#### If grooming arm does not stay secure

• Send new (arm and clamp) PBP89113