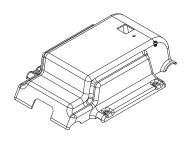

# **INSTRUCTION MANUAL**

BW93302 BlackWorks Stealth Table



#### **PACKING LIST**



1 SET OF BW STEALTH GROOMING TABLE BASE 2 PCE OF KNOBS



1PCE OF BW SAFE-T GRID TABLE TOP (REVERSIBLE)



1 PCE OF BATTERY



**2 PCE OF FOOT REMOTES** 



1 PCE OF BATTERY COVER



1 PCE OF TRANSFORMER



1 PCE OF EXTENSION CORD



1 PCE OF PLUG



1 SET OF GROOMING ARM 1 PCE OF KNOB 1 SET OF GROOMING LOOP



1 SET OF STORAGE BIN+KEYS

#### **PRODUCT DESCRIPTION**



#### **PRODUCT SPECIFICATIONS**

Product Size: 49.5"x25.5"x11.10"

Minimum height:11.10" Maximum height:40.87"

N/W:211.64 lbs G/W:255.74 lbs

Maximum load: 440.92 lbs (in normal use)

Warranty Period: (year)

Foot remote and transformer: 2 years

Battery: 1 year Pump: 2 years Frame: 2 years

#### **KEY INSTRUCTIONS AND OPERATION METHODS**

#### **Foot Pedal:**



The button can make the bed move down. Release the button to stop moving.

The button ▲ can make the bed rise. Release the button to stop moving.

# **ELECTRIC BED FUNCTION**

1. Press

to adjust the rise of the bed,