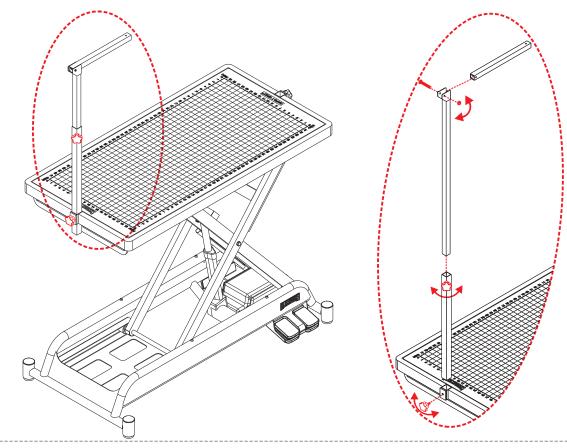

# 1. Installation instructions of grooming arm:

## **ELECTRIC BED FUNCTION**

3. Adjustment of grooming arm:
As shown in the figure, adjust knob A/B to adjust the grooming arm to a proper height.