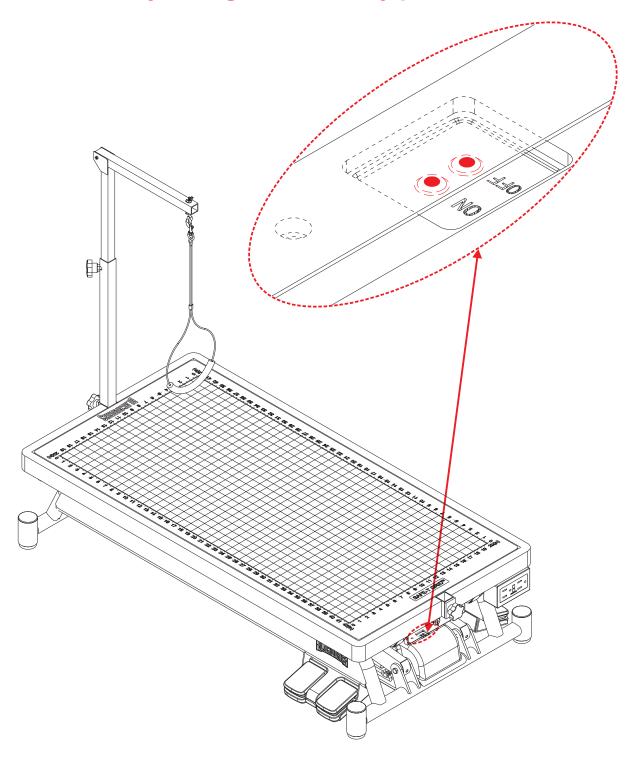

#### **INSTRUCTIONS FOR BATTERY USE**

As shown in the figure, press ON to turn on the power supply, and press OFF to turn off the power supply, and the bed will stop working.

Note: For best performance, it is recommended to fully charge the battery prior to use.