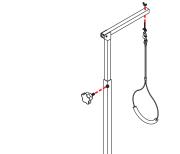

## **ELECTRIC BED FUNCTION**

3. Adjustment of grooming arm:
As shown in the figure, adjust knob A/B to adjust the grooming arm to a proper height.

# 1. Installation instructions of grooming arm: