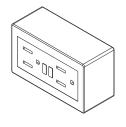

#### **INSTRUCTIONS FOR BATTERY USE**

As shown in the figure, press ON to turn on the power supply, and press OFF to turn off the power supply, and the bed will stop working.

Note: For best performance, it is recommended to fully charge the battery prior to use.