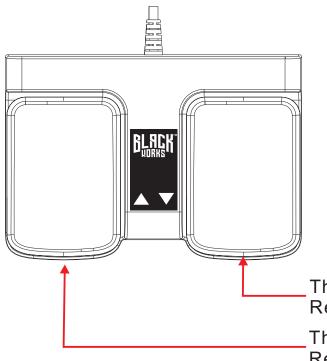

#### **Foot Pedal:**

The button can make the bed move down. Release the button to stop moving.

The button ▲ can make the bed rise. Release the button to stop moving.