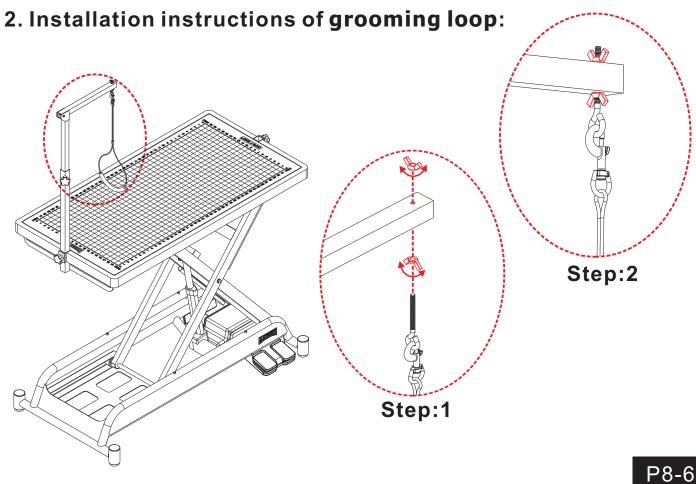

W:255.74 lbs

Maximum load: 440.92 lbs (in normal use)

Warranty Period: (year)

Foot remote and transformer: 2 years

Battery: 1 year Pump: 2 years Frame: 2 years

#### **KEY INSTRUCTIONS AND OPERATION METHODS**

#### **Foot Pedal:**



The button can make the bed move down. Release the button to stop moving.

The button ▲ can make the bed rise. Release the button to stop moving.

# **ELECTRIC BED FUNCTION**

1. Press

to adjust the rise of the bed, as shown in the figure:



2. Press to adjust the fall of the bed, as shown in the figure:



## **ELECTRIC BED FUNCTION**

3. Adjustment of grooming arm:
As shown in the figure, adjust knob A/B to adjust the grooming arm to a proper height.



# **INSTALLATION INSTRUCTIONS FOR ACCESSORIES**

# 1. Installation instructions of grooming arm:





## **INSTALLATION INSTRUCTIONS FOR ACCESSORIES**



#### **INSTRUCTIONS FOR BATTERY USE**

As shown in the figure, press ON to turn on the power supply, and press OFF to turn off the power supply, and the bed will stop working.

Note: For best performance, it is recommended to fully charge the battery prior to use.