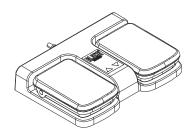

#### **PRODUCT DESCRIPTION**

#### **PRODUCT SPECIFICATIONS**

Product Size: 49.5"x25.5"x11.10"

Minimum height:11.10" Maximum height:40.87"

N/W:211.64 lbs G/W:255.74 lbs

Maximum load: 440.92 lbs (in normal use)

Warranty Period: (year)

Foot remote and transformer: 2 years