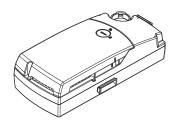

#### **INSTRUCTIONS FOR BATTERY USE**

As shown in the figure, press ON to turn on the power supply, and press OFF to turn off the power supply, and the bed will stop working.

Note: For best performance, it is recommended to fully charge the battery prior to use.