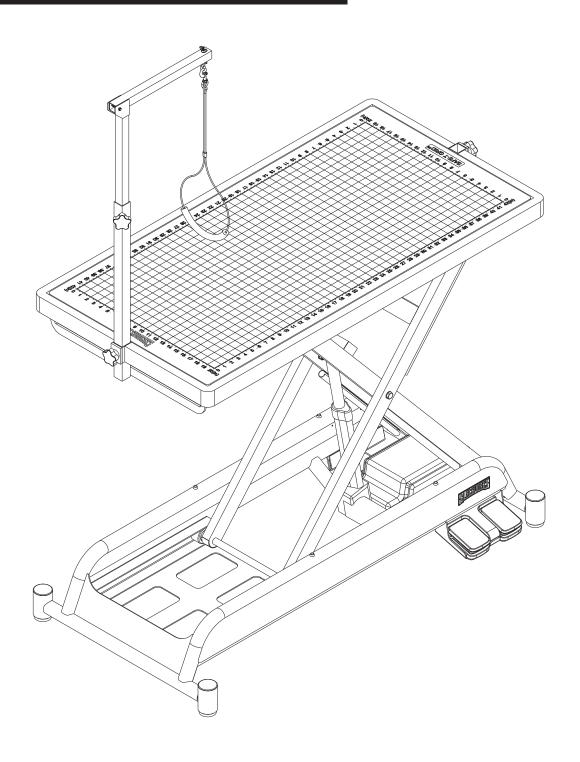

# **INSTRUCTION MANUAL**

BW93302 BlackWorks Stealth Table

#### **PACKING LIST**

1 SET OF BW STEALTH GROOMING TABLE BASE 2 PCE OF KNOBS

1PCE OF BW SAFE-T GRID TABLE TOP (REVERSIBLE)

1 PCE OF BATTERY

**2 PCE OF FOOT REMOTES** 

1 PCE OF BATTERY COVER

1 PCE OF TRANSFORMER

1 PCE OF EXTENSION CORD

1 PCE OF PLUG

1 SET OF GROOMING ARM 1 PCE OF KNOB 1 SET OF GROOMING LOOP

1 SET OF STORAGE BIN+KEYS

#### **PRODUCT SPECIFICATIONS**

Product Size: 49.5"x25.5"x11.10"

Minimum height:11.10" Maximum height:40.87"

N/W:211.64 lbs G/W:255.74 lbs

Maximum load: 440.92 lbs (in normal use)

Warranty Period: (year)

Foot remote and transformer: 2 years