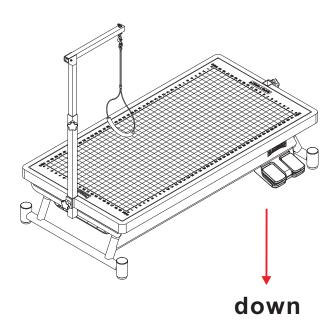

# **ELECTRIC BED FUNCTION**

1. Press

to adjust the rise of the bed, as shown in the figure:

2. Press to adjust the fall of the bed, as shown in the figure: