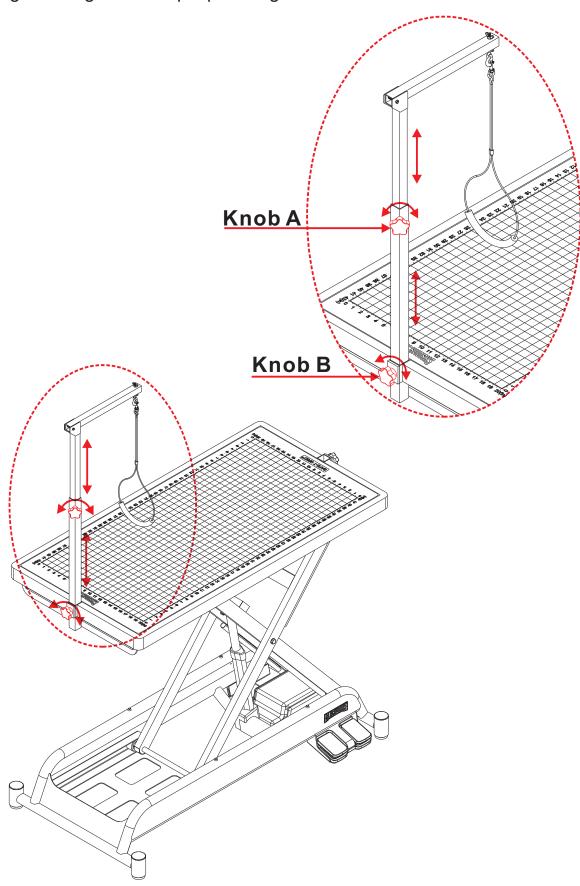

## **ELECTRIC BED FUNCTION**

3. Adjustment of grooming arm:
As shown in the figure, adjust knob A/B to adjust the grooming arm to a proper height.