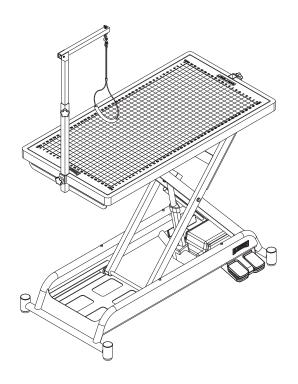

#### **PRODUCT DESCRIPTION**

#### **PRODUCT SPECIFICATIONS**

Product Size: 49.5"x25.5"x11.10"

Minimum height:11.10" Maximum height:40.87"

N/W:211.64 lbs G/W:255.74 lbs

Maximum load: 440.92 lbs (in normal use)

Warranty Period: (year)

Foot remote and transformer: 2 years