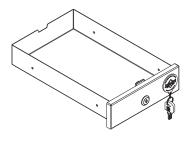

1 PCE OF EXTENSION CORD

1 PCE OF PLUG

1 SET OF GROOMING ARM 1 PCE OF KNOB 1 SET OF GROOMING LOOP

1 SET OF STORAGE BIN+KEYS