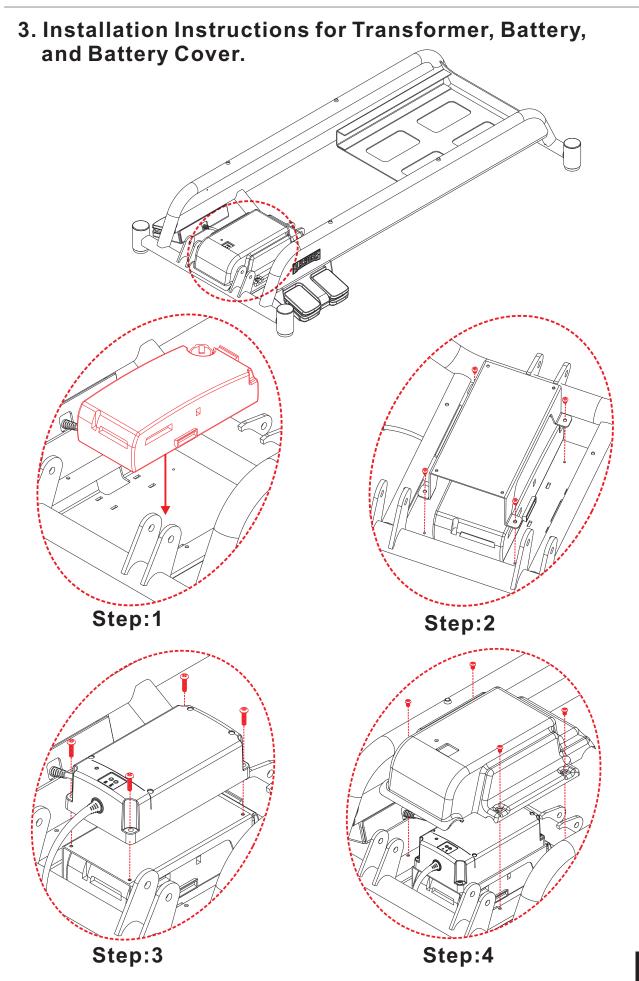

# **INSTALLATION INSTRUCTIONS FOR ACCESSORIES**

#### **PACKING LIST**

1 SET OF BW STEALTH GROOMING TABLE BASE 2 PCE OF KNOBS

1PCE OF BW SAFE-T GRID TABLE TOP (REVERSIBLE)

1 PCE OF BATTERY

**2 PCE OF FOOT REMOTES** 

1 PCE OF BATTERY COVER

1 PCE OF TRANSFORMER

1 PCE OF EXTENSION CORD

1 PCE OF PLUG

1 SET OF GROOMING ARM 1 PCE OF KNOB 1 SET OF GROOMING LOOP

1 SET OF STORAGE BIN+KEYS