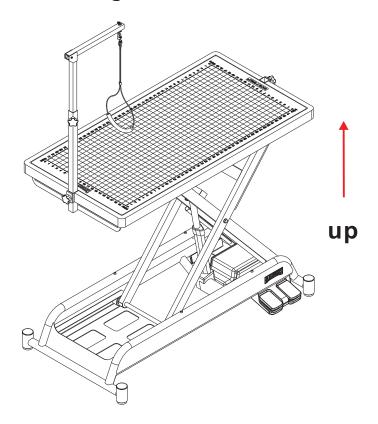

# **ELECTRIC BED FUNCTION**

1. Press

to adjust the rise of the bed, as shown in the figure:

2. Press to adjust the fall of the bed, as shown in the figure: